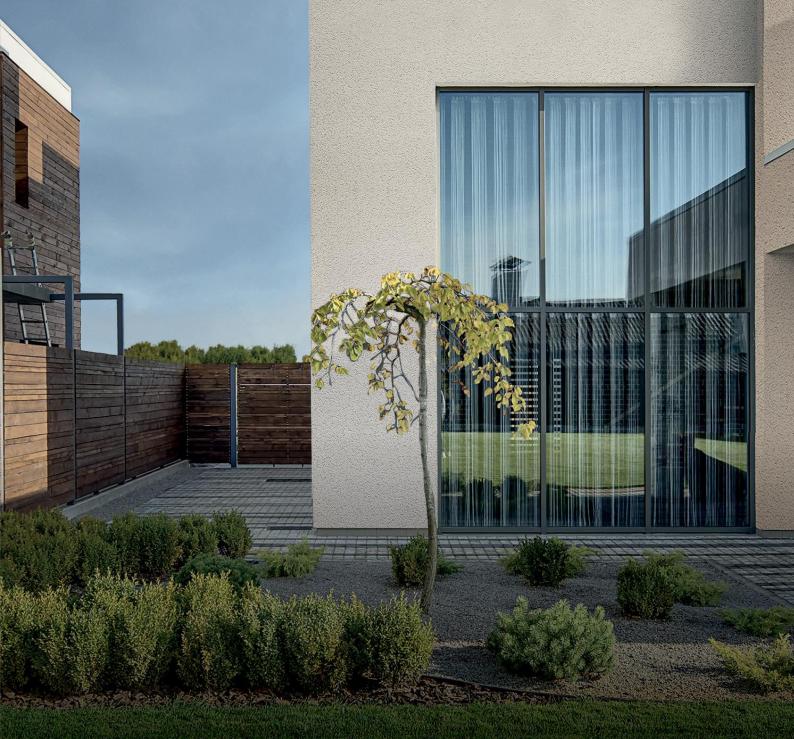

#### **Description:**

An excellent quality rough texture topcoat paint, based on acrylic emulsion, which resist weather conditions, with heat insulating and sound absorbing properties.

#### Recommended Use:

Recommended to use for exterior and interior applications on concrete, cement, brick, steel and galvanized steel surfaces of educational institutions, residential, commercial and industerial buildings, also can be used on air conditioning ducts.

#### **Characteristics:**

- Resistance to harsh weather conditions.
- Very good resistance to water.
- Thermal insulation properties.
- Good soundproofing properties.
- Highly durable.
- Can be formed in different rough texture designs, by roller or spray gun.
- Excellent adhesion.
- Easy to apply.

#### الوصف:

رشة خشنة نهائية عالية الجودة، تعتمد في تصنيعها على المستحضرات الأكريليكية، تمتاز بمقاومتها للظروف الجوية، بالإضافة إلى خواص عزل الحرارة وامتصاص الصوت.

#### الاستخدام:

تستخدم للتطبيقات الخارجية والداخلية، على الأسطح الخرسانية والإسمنتية والطوب الفخاري وأسطح الحديد والحديد المجلفن لمباني المؤسسات التعليمية والسكنية والتجارية والصناعية، ويمكن استخدامها على صفائح قنوات تكييف الهواء.

### الخصائص:

- مقاومة للعوامل الجوية القاسية.
  - مقاومة جيدة جداً للماء.
    - خواص عزل للحرارة.
  - خواص عزل صوت جيدة.
    - عالية المتانة.
- يمكن تشكيلها بعدة نماذج من التصماميم
   الخشنة، سواء باستخدام الرول أو مسدس الرش.
  - قوة ممتازة في الالتصاق.
    - سهولة التطبيق.